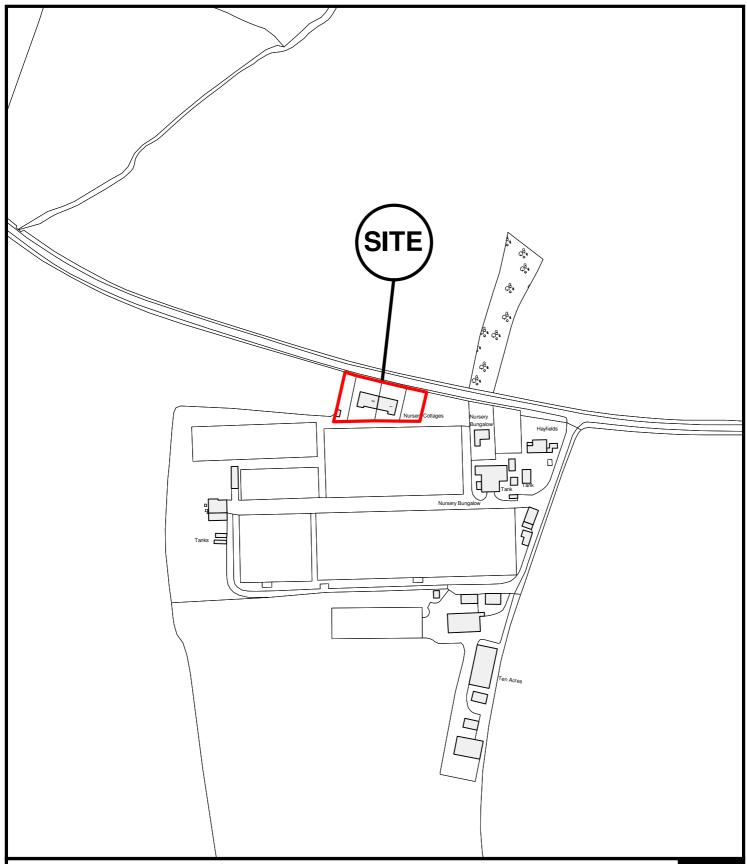

East Herts Council Wallfields Pegs Lane Hertford SG13 8EQ

Tel: 01279 655261

Address: 1 & 2, Nursery Cottages, Kettle Green Road, Much Hadham, SG10 6AQ

Reference: 3/09/1739/FP

Scale: 1:2500 O.S Sheet: TL 4018